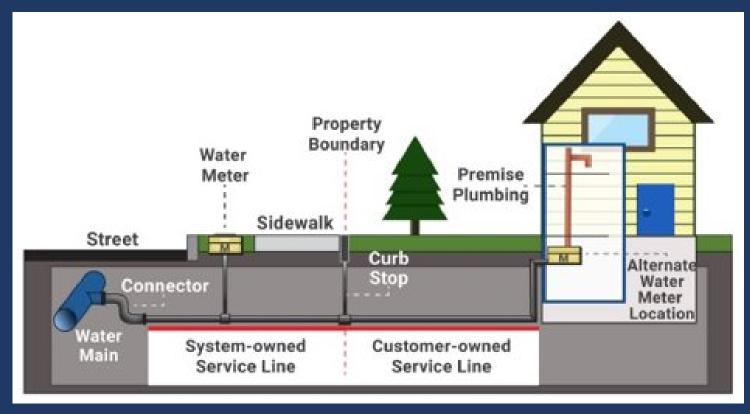

## Ohio's <del>Lead</del> Service Line Inventory

Tanushree Courlas, P.E.

Assistant Chief, Division of Drinking and Ground Waters
Ohio EPA



## Ohio Lead Maps Requirements 2022 and 2024

#### **2022 Maps**

- Were due December 31, 2022
  - 1600 of 1750 PWSs submitted a new map or "no-change"
  - 79% of submissions were "no-change"

#### **2024 Maps**

- Expanded content and format requirements
- Developed state platform
- Incorporating 2024 inventory information



### Service Line Inventory



Credit: US EPA



# Service Line Inventory Materials Classification

#### Lead

• Service line is made of lead, a lead connector ≠ a lead service line

### Galvanized Requiring Replacement

A galvanized line that is or was downstream of a lead service line

#### Non-Lead

Galvanized never downstream of lead, copper, plastic

#### Unknown

Material unknown



### Service Line Initial Inventory

- All community water systems and non-transient noncommunity water systems must complete
- Due October 16, 2024
- Must include all service lines, regardless of use or ownership status using the 4 types of materials classification
- Must be on Ohio EPA's template
- Notification requirements, public accessibility information and required updates can be found in the instructions



### Service Line Ve